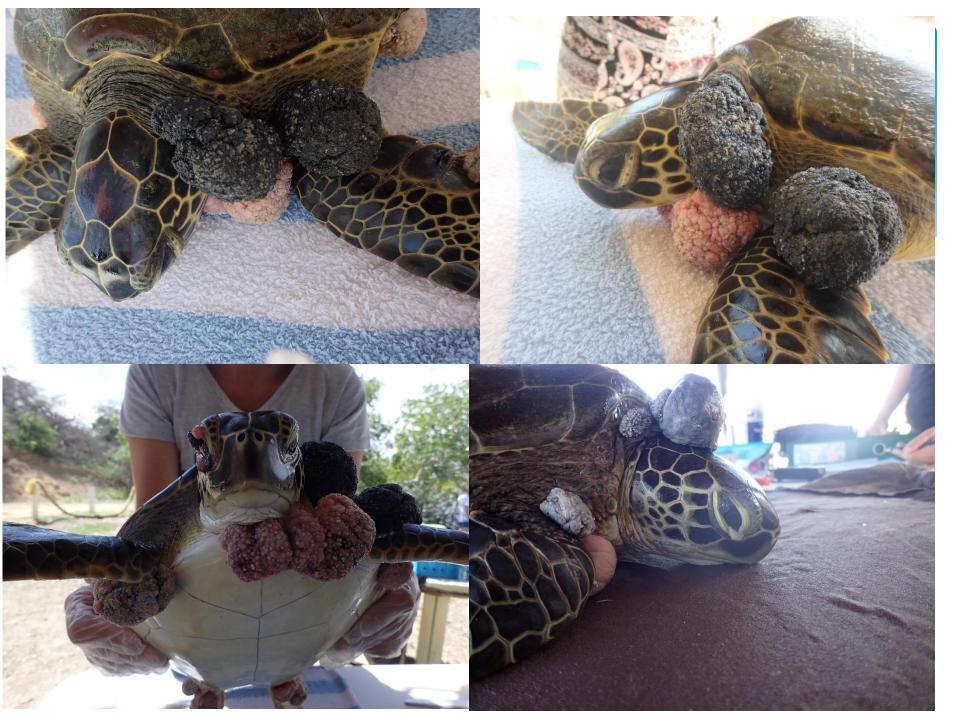

The goal of STCC is to protect sea turtles and their habitats.

How should this situation be managed? What research will be valuable for our goal?

- Regular clean up activities
- \* Oil spill clean up
- \* Emergency response 2017 – 35 hookings
- \* Active ghost gear removal
- \* Nest relocations
- \* Promotion of law enforcement