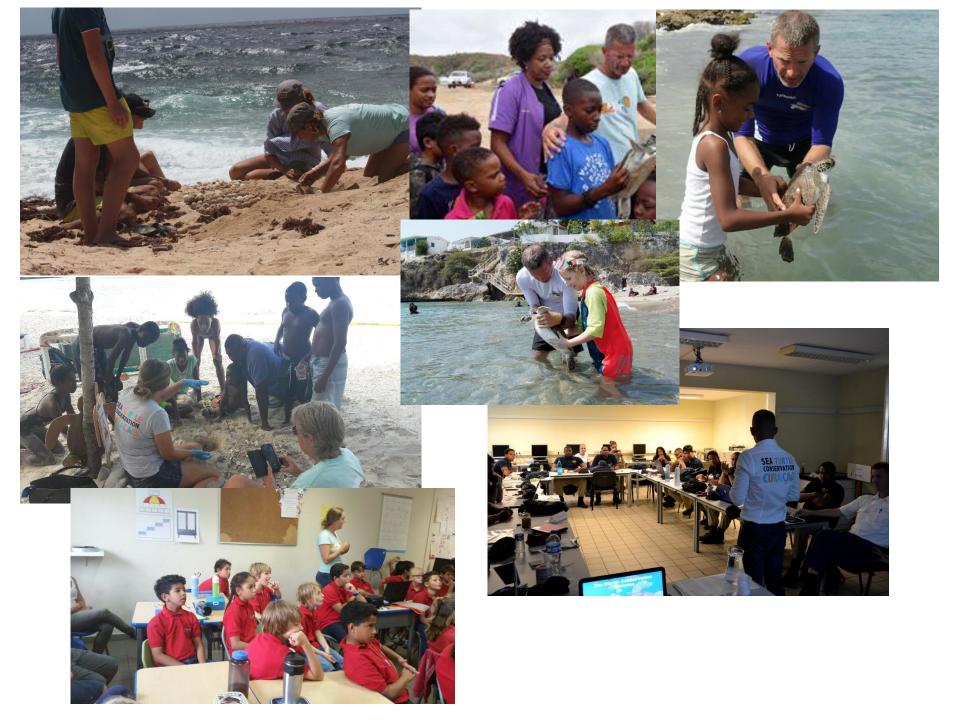

Population studies – main focus on data collection

- \* Nest monitoring
- \* In water surveys
  - Once a year: catch mark release
  - Continuously: photo identification
- \* Active stranding and incident registration

- \* Presentations
- \* Signage
- \* Public involvement
- \* Partnerships
- \* Turtle tours
- \* (Social) media
- \* Use of different art forms
  - Music video / photography / paintings
- Volunteer training
- \* Online book